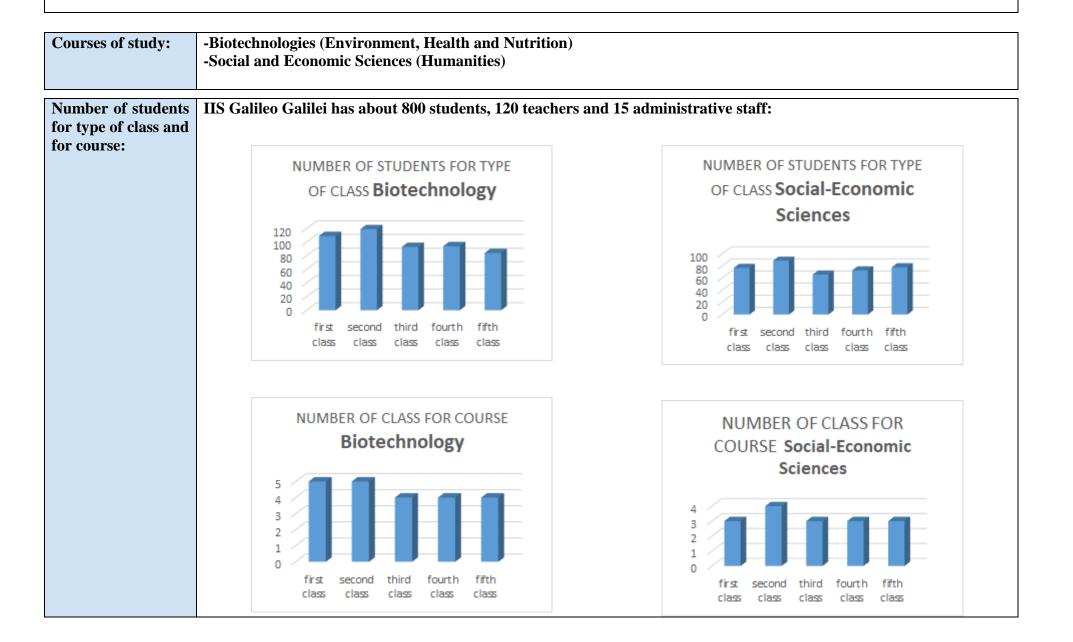

## Information sheet: <u>IIS GALILEI JESI (ITALY)</u>



## Information sheet: <u>IIS GALILEI JESI (ITALY)</u>

| Mair  | n subjects | for | Biotechnologies:                             | Social-Economic Sciences:                              |
|-------|------------|-----|----------------------------------------------|--------------------------------------------------------|
| field | of study   |     | Science, Biology, Chemistry, Physics, Maths, | Sociology, Psychology, Philosophy, Social Legislation, |
|       |            |     | English as well as IT and Graphics           | Economics, English, Spanish and Maths.                 |

| School hours: | Biotechnology:                              | Social-Economic Sciences:                   |
|---------------|---------------------------------------------|-------------------------------------